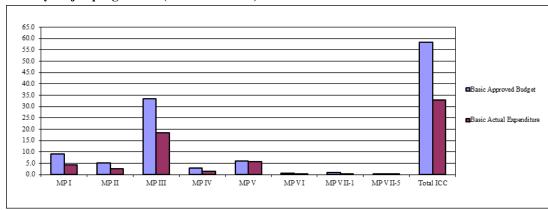

<sup>\*</sup> Expenditure includes commitments.

23. Figures 1 and 2 below provide comparisons as at 30 June 2013 between the Court's approved budget, showing actual basic and situation-related expenditure per major programme. Basic actual expenditure incurred is  $\epsilon$ 33.39 million, against the basic approved budget of  $\epsilon$ 58.44 million, or 57.1 per cent implementation rate, whereas situation-related actual expenditure is  $\epsilon$ 28.80 million, against the approved budget of  $\epsilon$ 56.68 million, or a 50.8 per cent implementation rate.

Note: MP I = Major Programme I, Judiciary; MP II = Major Programme II, Office of the Prosecutor; MP III = Major Programme III, Registry; MP IV = Major Programme IV, Secretariat of the Assembly of States Parties; MP V = Major Programme V, Interim Premises; MP VI = Major Programme VI, Secretariat of the Trust Fund for Victims; MP VII-1 = Major Programme VII-1, Project Director's Office; and MP VII-5 = Major Programme VII-5, Independent Oversight Mechanism