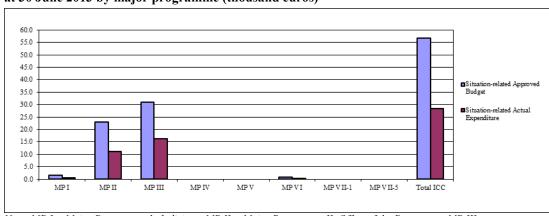

<sup>\*</sup> Expenditure includes commitments.

23. Figures 1 and 2 below provide comparisons as at 30 June 2013 between the Court's approved budget, showing actual basic and situation-related expenditure per major programme. Basic actual expenditure incurred is  $\epsilon$ 33.39 million, against the basic approved budget of  $\epsilon$ 58.44 million, or 57.1 per cent implementation rate, whereas situation-related actual expenditure is  $\epsilon$ 28.80 million, against the approved budget of  $\epsilon$ 56.68 million, or a 50.8 per cent implementation rate.

Figure 2: Comparison between approved situation-related budget and expenditure as at 30 June 2013 by major programme (thousand euros)

Note: MP I = Major Programme 1, Judiciary; MP II = Major Programme II, Office of the Prosecutor; MP III = Major Programme III, Registry; MP IV = Major Programme IV, Secretariat of the Assembly of States Parties; MP V = Major Programme V, Interim Premises; MP VI = Major Programme VI, Secretariat of the Trust Fund for Victims; MP VI-.1 = Major Programme VII-1, Project Director's Office; and MP VII-5 = Major Programme VII-5, Independent Oversight Mechanism