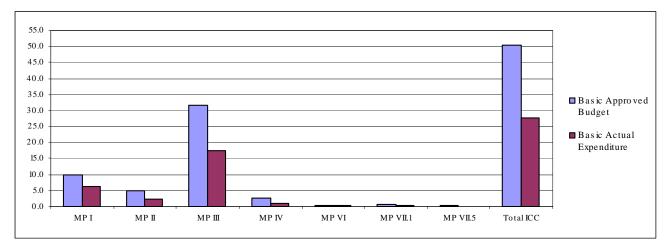

The Secretariat of the Trust Fund for Victims implemented 41.6 per cent of its 17 budget as at 30 June and expects to implement 98.4 per cent at year's end.

18. The Project Director's Office (permanent premises) forecasts that it will almost fully implement its budget at 99.0 per cent, although it has only implemented 37.7 per cent as at 30 June. With the new Project Director on board, project-related expenditure is expected to be incurred in the latter part of the year.

## Figure 1: Comparison between approved basic budget and expenditure as at 30 June 2011 by major programme (thousand euros)

Note: MP I = Major Programme 1, Judiciary; MP II = Major Programme II, Office of the Prosecutor; MP III = Major Programme III, Registry; MP IV = Major Programme IV, Secretariat of the Assembly of States Parties; MP VI = Major Programme VI, Secretariat of the Trust Fund for Victims; MP VII.1 = Major Programme VII.1, Project Director's Office; and MP VII.5 = Major Programme VII.5, Independent Oversight Mechanism.