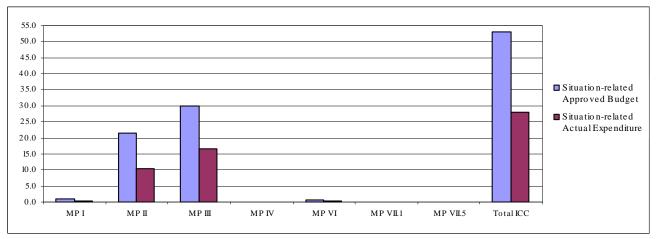

The Secretariat of the Trust Fund for Victims implemented 41.6 per cent of its 17 budget as at 30 June and expects to implement 98.4 per cent at year's end.

18. The Project Director's Office (permanent premises) forecasts that it will almost fully implement its budget at 99.0 per cent, although it has only implemented 37.7 per cent as at 30 June. With the new Project Director on board, project-related expenditure is expected to be incurred in the latter part of the year.

Figure 2: Comparison between approved situation-related budget and expenditure as at 30 June 2011 by major programme (thousand euros)

Note: MP I = Major Programme 1, Judiciary; MP II = Major Programme II, Office of the Prosecutor; MP III = Major Programme III, Registry; MP IV = Major Programme IV, Secretariat of the Assembly of States Parties; MP VI = Major Programme VI, Secretariat of the Trust Fund for Victims; MP VII.1 = Major Programme VII.1, Project Director's Office; and MP VII.5 = Major Programme VII.5, Independent Oversight Mechanism.