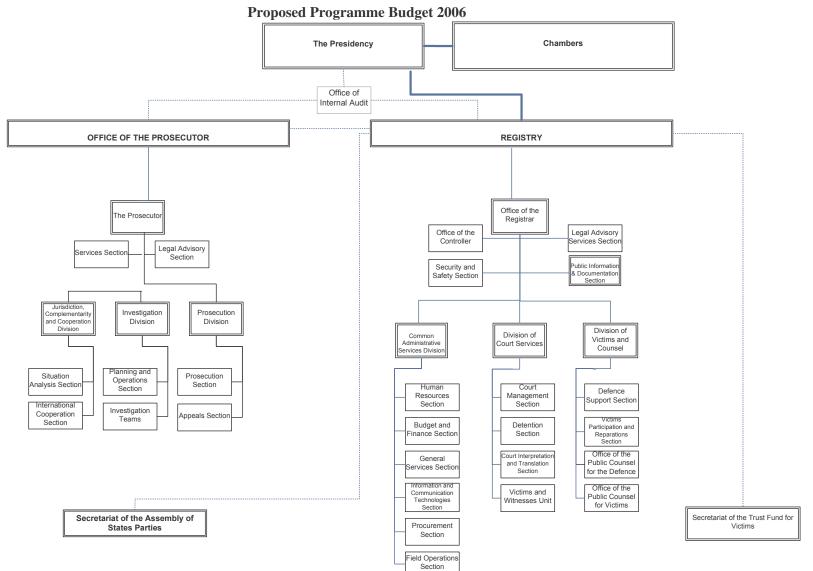

### **International Criminal Court**

#### ICC-ASP/4/27/Add.1

## **Assembly of States Parties**

Distr.: General 1 November 2005

Original: English

#### **Fourth session**

The Hague 28 November to 3 December 2005

# Report of the Committee on Budget and Finance on the work of its fifth session

#### Addendum

This addendum to the report of the Committee on Budget and Finance (ICC-ASP/4/27) contains:

- Annex II, "Organigramme of the Court";
- Annex III, "Budgetary implications of implementation of the recommendations of the Committee on Budget and Finance";
- Annex IV, "Status of expenditure (by cost category budget 2005);
- Annex V, "Status of contributions"; and
- Annex VI "Financing the second courtroom".

ICC-ASP/4/27/Add.1 Page 2

#### **Annex II**

#### Organigramme of the Court



### **Annex III**

## Budgetary implications of implementation of the recommendations of the Committee on Budget and Finance

Comparison of proposed budget and the recommendations of the Committee on Budget and Finance (Changes are indicated in grey)

#### **TOTAL – ALL MAJOR PROGRAMMES**

| Item                                    |          | roposed budget 2006 (thousands of euros) |          |          | – Proposed budget 2 (thousands of euros) | 006      | CBF chan | ges   |
|-----------------------------------------|----------|------------------------------------------|----------|----------|------------------------------------------|----------|----------|-------|
|                                         | Basic    | Situation-related                        | Total    | Basic    | S